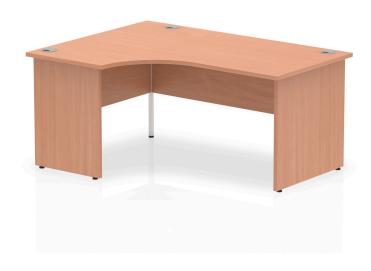

Impulse 1600mm Left Crescent Desk Panel End Leg

**SKU** 1000387

Beech, Grey Oak, Maple, Oak, Walnut, White

Leg Colour:

Beech, White, Grey Oak, Maple, Oak, Walnut

Impulse contract 1600 wide crescent desk | 25mm tops | Heat resistant beech melamine finish | 18mm modesty panel | 2mm protective abs edging | Matching wood panel end legs | 3 cable ports | Height adjustable feet | Steel to steel fixings | 3 modesty panel slots | 600 deep | Deep set modesty panel (5") allows for compatibility of most screen clamp fittings

Desk / Table Specs

•Top Shape: Crescent

•Top Size: 1600 x 1200

•Frame Colour: Matching Panel; White Panel

•Leg Type: Panel End

Product Dimensions (mm)

•Width: 1600

•Depth: 1200

•Height: 730

•Thickness: 25

Weight (kg): 62.2

Internal Desk Dimensions (mm)

•Width Under Desk: 1370

•Height Under Desk: 705

2022-11-21

2