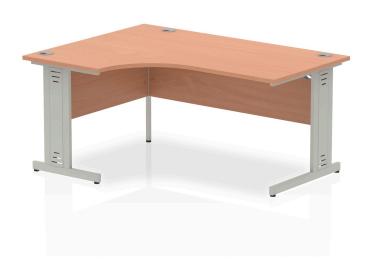

**SKU** 1000472

Beech, Grey Oak, Maple, Oak, Walnut, White

Leg Colour:

Silver, White

Desk / Table Specs

•Top Shape: Crescent

•Top Size: 1600 x 1200

•Frame Colour: Silver; White

•Leg Type: Cable Managed

Product Dimensions (mm)

•Width: 1600

•Depth: 1200