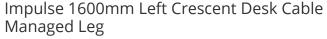

Impulse contract 1600 wide crescent desk | 25mm tops | wire management panel | Heat resistant beech melamine finish | 18mm modesty panel | 2mm protective abs edging | Silver coated double strut legs | 3 cable ports | Height adjustable feet | Steel to steel fixings | 3 modesty panel slots | 600 deep | Deep set modesty panel (5") allows for compatibility of most screen clamp fittings

Desk / Table Specs

•Top Shape: Crescent

•Top Size: 1600 x 1200

•Frame Colour: Silver; White

•Leg Type: Cable Managed

Product Dimensions (mm)

•Width: 1600

•Depth: 1200

•Height: 730

•Thickness: 25

Weight (kg): 58.2

Internal Desk Dimensions (mm)

•Width Under Desk: 1370

•Height Under Desk: 705

2022-11-21

2