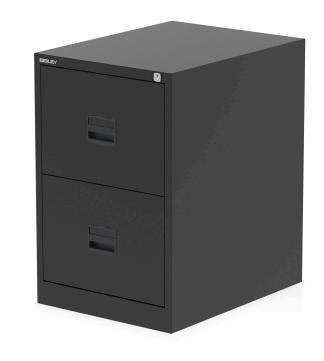

Qube by Bisley Filing Cabinet

**SKU** BS0003

## **Colour:**

Black, Chalk White, Goose Grey

**Number of Drawers:** 

2 Drawer, 3 Drawer, 4 Drawer

## Details

Qube is finished in a hard wearing lightly textured finish. It is a fully guaranteed product, made in the UK, and provides outstanding value with 5 years warranty

Fully welded high capacity lockable filing unit with easy-glide 100% extending drawers | Letter box handle and label holder included | BS approved