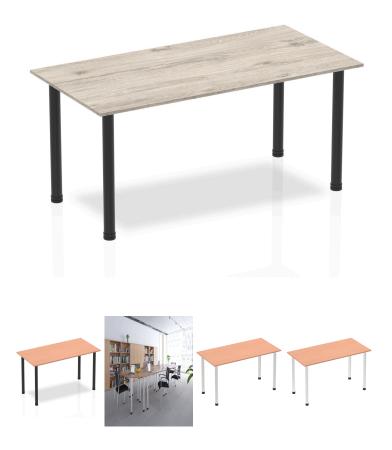

## Impulse 1600mm Straight Table With Post Leg SKU BF00376

**Colour:** Beech, Grey Oak, Maple, Oak, Walnut, White **Leg Colour:** Black, Aluminium, Chrome, Silver, White

Impulse freestanding meeting table | Classic rectangular shape | Provides excellent team working environment | 25mm thick top | Attractive black coated post leg | 2mm abs protective edging | Heat resistant beech melamine finish

## Desk / Table Specs

•Top Shape: Straight

•Top Size: 1600 x 800

•Frame Colour: Black; Aluminium; Chrome; Silver; White

•Leg Type: Post

Product Dimensions (mm)

•Width: 1600

•Depth: 800