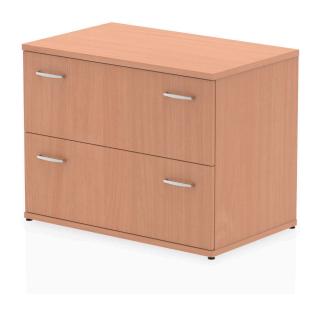

## **Colour:**

Beech, Grey Oak, Maple, Oak, Walnut, White

Impulse side filer | Lateral filing to maximise space | Attractive filing solution | Foolscap | Steel handles | 18mm side walls | 25mm tops | 2mm abs protective edges | Adjustable feet | Steel to steel fixings

## Product Dimensions (mm)

•Width: 800

•Depth: 600

•Height: 730

•Thickness: 25

Weight (kg): 51; 62.2

Storage Specs

•Number of Drawers: 2