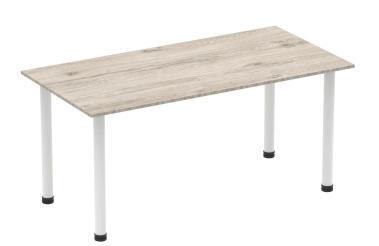

Impulse 1600mm Straight Table With Post Leg **SKU** BF00376

Impulse freestanding meeting table | Classic rectangular shape | Provides excellent team working environment | 25mm thick top | Attractive black coated post leg | 2mm abs protective edging | Heat resistant beech melamine finish

# Desk / Table Specs

•Top Shape: Straight

•Top Size: 1600 x 800

•Frame Colour: Black; Aluminium; Chrome; Silver; White

•Leg Type: Post

Product Dimensions (mm)

•Width: 1600

•Depth: 800