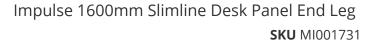

Impulse contract desk | 25mm tops | Heat resistant melamine finish | 18mm modesty panels | 2mm protective abs edging | Panel end legs | 2 cable ports | Height adjustable feet | Steel to steel fixings | 2 modesty panels slots Deep set modesty panel (5") allows for compatibility of most screen clamp fittings

Desk / Table Specs

•Top Shape: Straight

•Top Size: 1600 x 600

•Frame Colour: Matching Panel; White Panel

•Leg Type: Panel End

Product Dimensions (mm)

•Width: 1600

•Depth: 600

•Height: 730

•Thickness: 25

Weight (kg): 39.2

Internal Desk Dimensions (mm)

•Width Under Desk: 1500

•Height Under Desk: 705

2 2022-10-30