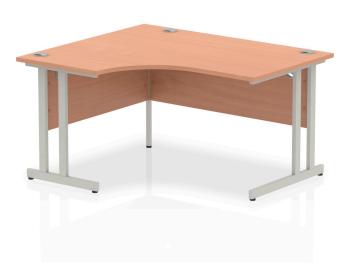

**SKU** 1000301

Impulse 1800mm Left Crescent Desk Cantilever

Impulse contract 1400 wide crescent desk | 25mm tops | Heat resistant beech melamine finish | 18mm modesty panels | 2mm protective abs edging | Silver coated double strut legs | 3 cable ports | Height adjustable feet | Steel to steel fixings | 3 modesty panels slots | 600 deep | Deep set modesty panel (5") allows for compatibility of most screen clamp fittings

Desk / Table Specs

•Top Shape: Crescent

•Top Size: 1800 x 1200

•Frame Colour: Silver; White

•Leg Type: Cantilever

Product Dimensions (mm)

•Width: 1800

•Depth: 1200