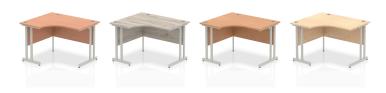

Desk / Table Specs

•Top Shape: Crescent

•Top Size: 1800 x 1200

•Frame Colour: Silver; White

•Leg Type: Cantilever

Product Dimensions (mm)

•Width: 1800

•Depth: 1200