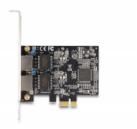

tails**

Connectors:

external: 2 x Gigabit LAN RJ45 jack internal: 1 x PCI Express x1, V2.0

• Chipset: Realtek RTL8111H

• Data transfer rate:

Ethernet up to 10 Mbps (Half/Full Duplex)

Fast Ethernet up to 100 Mbps (Half/Full Duplex)

Gigabit Ethernet up to 1000 Mbps (Half/Full Duplex)

PCI Express x1 up to 4 Gbps

- Supports IEEE 802.3 / 802.3u / 802.3ab
- Supports Wake On LAN (WOL)
- Supports IEEE 802.1P layer 2 priority encoding
- Supports IEEE 802.3x full duplex flow control
- Supports IEEE 802.1Q Virtual LAN (VLAN)
- Supports 9k Jumbo Frames
- · LED indicator for link and activity





## **System requirements**

- Windows 8.1/8.1-64/10/10-64/11
- PC with one free PCI Express slot

## **Package content**

- PCI Express card
- Low profile bracket
- User manual

## **Images**











#### General

| Supported operating system: | Windows 10 32-Bit  |
|-----------------------------|--------------------|
|                             | Windows 10 64-Bit  |
|                             | Windows 8.1 32-Bit |
|                             | Windows 8.1 64-Bit |
|                             | Windows 11         |

## Interface

| External: | 2 x Gigabit LAN RJ45 jack |
|-----------|---------------------------|
| Internal: | 1 x PCI Express x1, V2.0  |

#### **Technical characteristics**

| Chipset:            | Realtek RTL8111H                                                                  |
|---------------------|-----------------------------------------------------------------------------------|
| Data transfer rate: | Ethernet up to 10 Mbps Fast Ethernet up to 100