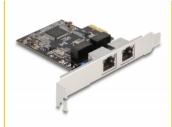

# Delock PCI Express x1 Card to 2 x RJ45 Gigabit LAN RTL8111

#### Description

The PCI Express card by Delock offers **two network ports** with a data transfer rate **up to 1000 Mbps**.

#### **Technical details**

Connectors:

external: 2 x Gigabit LAN RJ45 jack internal: 1 x PCI Express x1, V2.0

• Chipset: Realtek RTL8111H

• Data transfer rate:

Ethernet up to 10 Mbps (Half/Full Duplex)

Fast Ethernet up to 100 Mbps (Half/Full Duplex)