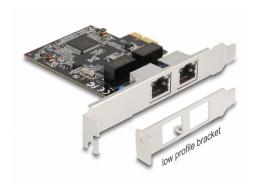

# Delock PCI Express x1 Card to 2 x RJ45 Gigabit LAN RTL8111

#### Description

The PCI Express card by Delock offers **two network ports** with a data transfer rate **up to 1000 Mbps**.

#### **Technical details**

Connectors:

external: 2 x Gigabit LAN RJ45 jack internal: 1 x PCI Express x1, V2.0

• Chipset: Realtek RTL8111H

• Data transfer rate:

Ethernet up to 10 Mbps (Half/Full Duplex)

Fast Ethernet up to 100 Mbps (Half/Full Duplex)

## **Package content**

- PCI Express card
- Low profile bracket
- User manual