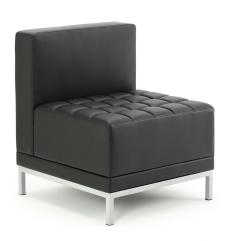

**SKU** BR000200

Black Soft Bonded Leather

## **Details**

Turn corners and create an integrated modular seating look with this contemporary version of our crowd pleasing comfort break out solution.

## Product Features:

• Bauhaus styling for eternal appeal • Soft Touch Bonded Leather upholsterey • Deeply padded panels for comfort • Reception modular seating • Silver box profile legs

1