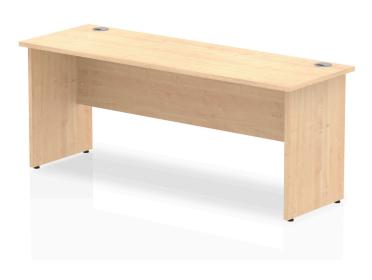

Impulse contract desk | 25mm tops | Heat resistant melamine finish | 18mm modesty panels | 2mm protective abs edging | Panel end legs | 2 cable ports | Height adjustable feet | Steel to steel fixings | 2 modesty panels slots Deep set modesty panel (5") allows for compatibility of most screen clamp fittings

Desk / Table Specs

•Top Shape: Straight

•Top Size: 1800 x 600

•Frame Colour: Matching Panel; White Panel

•Leg Type: Panel End

Product Dimensions (mm)

•Width: 1800

•Depth: 600

•Height: 730

•Thickness: 25

Weight (kg): 42.9

Internal Desk Dimensions (mm)

•Width Under Desk: 1700

•Height Under Desk: 705

2022-11-22

2