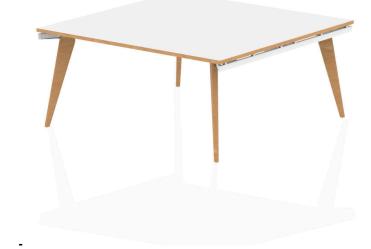

## Oslo Square Boardroom Table

**SKU** OSL0130

**Width:** 1600

## Details

Clean, uncluttered lines, a minimalist approach to design and high quality robot engineered materials make Oslo office furniture the 21st Century solution to team working in the modern office. The bench style concept saves budget and space.

• Bench Boardroom for minimalist look • Floor levellers • 2mm protective ABS edge • 25mm thick tops

## Desk / Table Specs

•Top Shape: Square

•Top Size: 1600 x 1600

•Frame Colour: White

•Leg Type: Wooden

Product Dimensions (mm)

•Width: 1600

•Depth: 1600