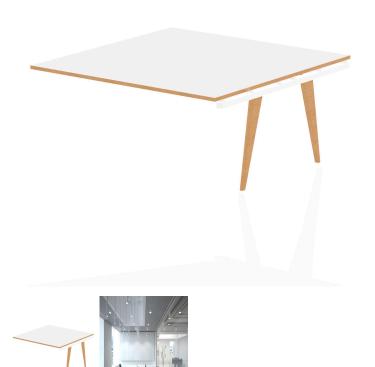

Oslo 1600mm Square Boardroom Table Ext Kit **SKU** OSL0125

Width:

1600mm

Bench Boardroom for minimalist look | Floor levellers | 2mm protective ABS edge | 25mm thick tops

## Desk / Table Specs

•Top Shape: Square

•Top Size: 1600 x 1600

•Frame Colour: White

•Leg Type: Wooden

Product Dimensions (mm)

•Width: 1600

•Depth: 1600

•Height: 750

•Thickness: 25

2