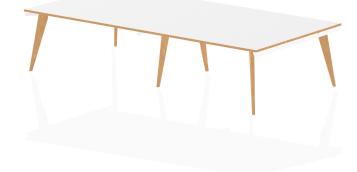

## Oslo Rectangular Boardroom Table

SKU OSL0128

**Width:** 3200, 4800

## Details

Clean, uncluttered lines, a minimalist approach to design and high quality robot engineered materials make Oslo office furniture the 21st Century solution to team working in the modern office. The bench style concept saves budget and space.

• Bench Boardroom for minimalist look • Floor levellers • 2mm protective ABS edge • 25mm thick tops

## Specifications

Brand: Oslo

Self-Assembly: Yes

Guarantee: 5 Years

Product Appearance

•Material: MFC

•Shape: Rectangular

Desk / Table Specs

•Top Shape: Straight

•Top Size: 3200 x 1600; 4800 x 1600

•Frame Colour: White

•Leg Type: Wooden

Product Dimensions (mm)

•Width: 3200; 4800

•Depth: 1600

•Height: 750