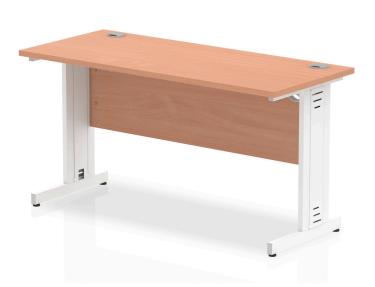

Impulse 1400mm Slimline Desk Cable Managed Leg

**SKU** MI001760

Impulse contract desk | 25mm tops | Heat resistant melamine finish | 18mm modesty panels | 2mm protective abs edging | Silver coated cable managed legs | 2 cable ports | Height adjustable feet | Steel to steel fixings | 2 modesty panels slots | Deep set modesty panel (5") allows for compatibility of most screen clamp fittings

Desk / Table Specs

•Top Shape: Straight

•Top Size: 1400 x 600

•Frame Colour: Silver; White

•Leg Type: Cable Managed

Product Dimensions (mm)

•Width: 1400

•Depth: 600

•Height: 730

•Thickness: 25

Weight (kg): 31.6

Internal Desk Dimensions (mm)

•Width Under Desk: 1300

•Height Under Desk: 705

2022-11-22

2