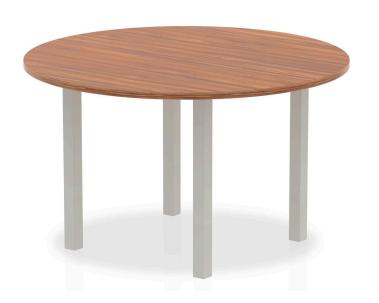

# Impulse Round Table With Post Leg

**SKU** 1004194

Impulse freestanding meeting table | Provides excellent team working environment | 25mm thick top | Attractive black coated leg | 2mm abs protective edging | Heat resistant beech melamine finish | Steel to steel fittings

## Desk / Table Specs

•Top Shape: Round

•Top Size: 1000 x 1000; 1200 x 1200

•Frame Colour: Black; Aluminium; Chrome; White; Silver

•Leg Type: Post

Product Dimensions (mm)

•Width: 1000; 1200

•Depth: 1000; 1200

•Height: 730

•Thickness: 25

Weight (kg): 24.8; 19; 32.9; 23

Internal Desk Dimensions (mm)

•Width Under Desk: 560

•Height Under Desk: 705

2022-12-20

2