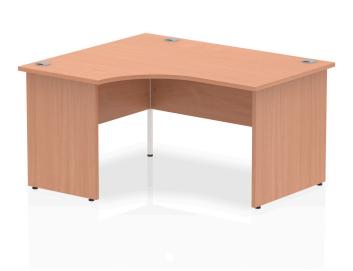

Impulse 1800mm Left Crescent Desk Panel End Leg

**SKU** 1000389

## **Details**

Impulse contract 1400 wide crescent desk | 25mm tops | Heat resistant beech melamine finish | 18mm modesty panel | 2mm protective abs edging | Matching wood panel end legs | 3 cable ports | Height adjustable feet | Steel to steel fixings | 3 modesty panel slots | 600 deep | Deep set modesty panel (5") allows for compatibility of most screen clamp fittings

2022-09-29

•Top Shape: Crescent

•Top Size: 1800 x 1200

•Frame Colour: Matching Panel; White Panel

•Leg Type: Panel End

Product Dimensions (mm)

•Width: 1800

•Depth: 1200