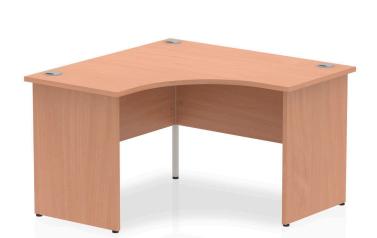

## Impulse 1200mm Panel End Corner Desk **SKU** 1000384

Impulse contract 1200 wide Corner desk | 25mm tops | Heat resistant melamine finish | 18mm modesty panels | 2mm protective abs edging | Panel end legs | 3 cable ports | Height adjustable feet | Steel to steel fixings | 3 modesty panels slots | 600 deep | Deep set modesty panel (5") allows for compatibility of most screen clamp fittings

Desk / Table Specs

•Top Shape: Corner

•Top Size: 1200 x 1200

•Frame Colour: Matching Panel; White Panel

•Leg Type: Panel End

Product Dimensions (mm)

•Width: 1200

•Depth: 1200

•Height: 730

•Thickness: 25

Weight (kg): 50.1

Internal Desk Dimensions (mm)

•Width Under Desk: 975

•Height Under Desk: 705

2 2022-10-28