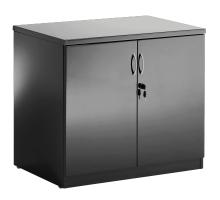

High Gloss Cupboard

**SKU** 1000733

**Colour:** Black, White

Elegant high gloss polished units | Silver handles | Chrome legs | Protective edging | High sheen black finish | Lockable

1