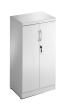

High Gloss Cupboard

**SKU** 1000733

**Colour:** Black, White

Elegant high gloss polished units | Silver handles | Chrome legs | Protective edging | High sheen black finish | Lockable

1