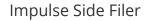

Impulse side filer | Lateral filing to maximise space | Attractive filing solution | Foolscap | Steel handles | 18mm side walls | 25mm tops | 2mm abs protective edges | Adjustable feet | Steel to steel fixings | Weight Capacity: 20Kg per drawer

## Product Dimensions (mm)

•Width: 800

•Depth: 600

•Height: 730

•Thickness: 25

Weight (kg): 51; 62.2

Weight Capacity (kg): 75