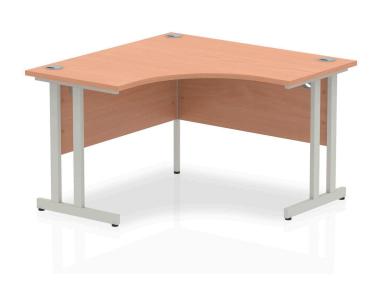

Impulse contract 1200 wide Corner desk | 25mm tops | Heat resistant melamine finish | 18mm modesty panels | 2mm protective abs edging | Double strut legs | 3 cable ports | Height adjustable feet | Steel to steel fixings | 3 modesty panels slots | 600 deep | Deep set modesty panel (5") allows for compatibility of most screen clamp fittings

Desk / Table Specs

•Top Shape: Corner

•Top Size: 1200 x 1200

•Frame Colour: Silver; White

•Leg Type: Cantilever

Product Dimensions (mm)

•Width: 1200

•Depth: 1200