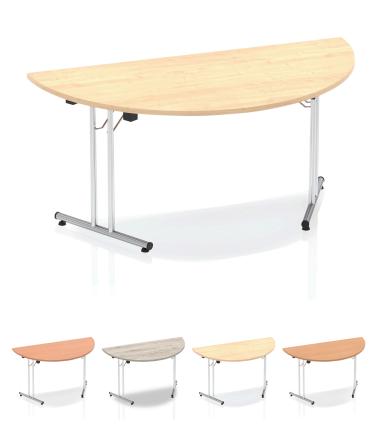

## Impulse Folding Semi-Circle Table

**SKU** 1000694

Beech, Grey Oak, Maple, Oak, Walnut, White

Width:

1600

Impulse freestanding meeting table | Table folds easily for space efficient storage | Provides excellent team working environment | 25mm thick top | Attractive silver coated leg | 2mm abs protective edging | Heat resistant beech melamine finish | Steel to steel fittings

## **Specifications**

Brand: Impulse

Self-Assembly: Yes

Guarantee: 5 Years

**Product Appearance** 

•Material: MFC

2022-10-29

•Shape: Semi-Circle

Desk / Table Specs

•Top Shape: Semi-Circle

•Top Size: 1600 x 800

•Frame Colour: Silver

•Leg Type: Folding

Product Dimensions (mm)

•Width: 1600

•Depth: 800