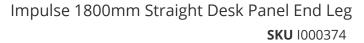

Impulse contract desk | 25mm tops | Heat resistant melamine finish | 18mm modesty panel | 2mm protective abs edging | Matching wood panel end legs | 2 cable ports | Height adjustable feet | Steel to steel fixings | 2 modesty panel slots | Deep set modesty panel (5") allows for compatibility of most screen clamp fittings

Desk / Table Specs

•Top Shape: Straight

•Top Size: 1800 x 800

•Frame Colour: Matching Panel; White Panel

•Leg Type: Panel End

Product Dimensions (mm)

•Width: 1800

•Depth: 800

•Height: 730

•Thickness: 25

Weight (kg): 53.3

Internal Desk Dimensions (mm)

•Width Under Desk: 1700

•Height Under Desk: 705

2022-10-26

2