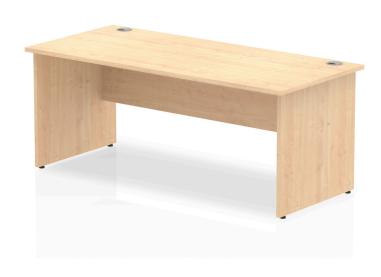

Beech, Grey Oak, Maple, Oak, Walnut, White

**Leg Colour:** 

Beech, White, Grey Oak, Maple, Oak, Walnut